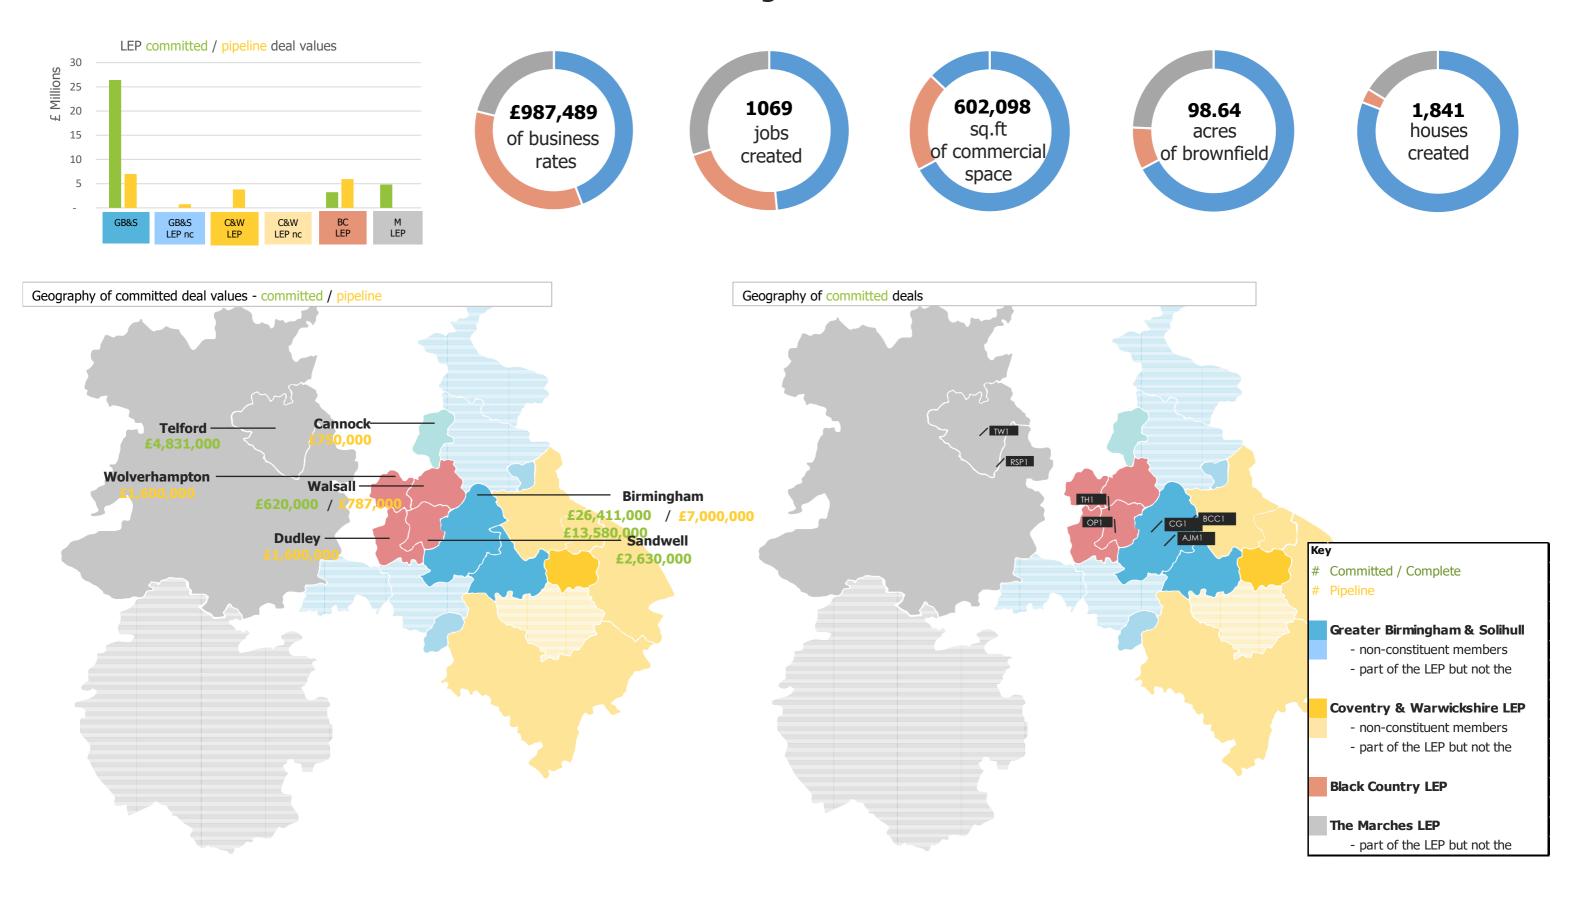

## **WMCA BLPDF** - Investments committed and completed funds

| Ref  | Opportunity<br>Name          | Industry                 | Jobs<br>Created | Brownfield<br>Land<br>- Acres | Houses<br>Created | Commercial<br>Space<br>- sq ft | Grant<br>Amount | Date<br>Agreed | Date drawn<br>/ to be drawn |
|------|------------------------------|--------------------------|-----------------|-------------------------------|-------------------|--------------------------------|-----------------|----------------|-----------------------------|
| TW1  | Telford & Wrekin<br>Council  | House building programme | 120             | 19                            | 300               | 0                              | £3,000,000      | 30/10/2017     | 01/01/2019                  |
| BCC1 | Yardley Brook,<br>Shard End  | Housing                  | 43              | 33                            | 263               | 0                              | £4,386,000      | 18/12/2017     | 01/09/2019                  |
| AJM1 | Mucklow Park,<br>Tyseley     | Industrial               | 350             | 20                            | 0                 | 135000                         | £2,025,000      | 29/01/2018     | 15/12/2018                  |
| OP1  | OpusLand<br>Seven Stars      | Industrial               | 143             | 6.3                           | 0                 | 120000                         | £2,630,000      | 29/01/2018     | 01/08/2018                  |
| CG1  | BCC<br>Commonwealth<br>Games | Housing                  | 125             | 13.34                         | 1,226             | 269098                         | £20,000,000     | 13/03/2018     | 20/07/2018                  |
| TH1  | Tatton Hall<br>Homes Ltd     | Housing                  | 88              | 2                             | 52                | 0                              | £620,000        | 04/06/2018     | 01/12/2018                  |
| RSP1 | Redsun Projects<br>Ltd       | Industrial               | 200             | 5                             | 0                 | 78000                          | £1,831,000      | 26/07/2018     | 15/12/2018                  |

|              |                     | Jobs<br>Created | Brownfield<br>Land<br>- Acres | Houses<br>Created | Commercial<br>Space<br>- sq ft | Grant<br>Amount |
|--------------|---------------------|-----------------|-------------------------------|-------------------|--------------------------------|-----------------|
|              | Totals              | 1069            | 98.64                         | 1841              | 602098                         | £34,492,000     |
| Actual Compa | arable hectares/sqm |                 | 39.92                         |                   | 55937                          |                 |
|              | Target of Fund      | 1600            | 57.87                         | 800               | 200000                         | £50,000,000     |
|              | Difference          | -531            | -17.95                        | 1041              | -144063                        | £15,508,000     |

## **WMCA BLPDF** - Dashboard of deal values and total diagrams